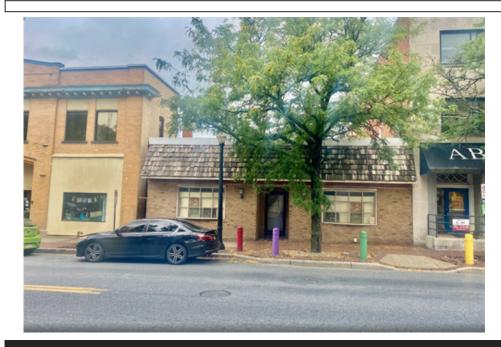

## 115 W 4th Street, Bethlehem, PA 18015

» MLS #: 744977

Commercial | 2,876 ft<sup>2</sup>

More Info: 115Fourth.lsForSale.com

## Remarks

Own a piece of the action located in the heart of the bustling South side commercial district surrounded by many businesses and Lehigh University. Originally this property was occupied by Ritter's Pharmacy and is currently vacant and waiting for all entrepreneurs. A list of possible grants and tax incentive programs are available to help with acquisitions, improvements, and renovations for your dream business. The commercial zoning classification of Cb-commercial business allows for a wide variety of retail and general usages.